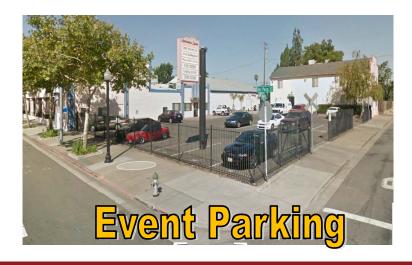

## Directions to the ADRC Graduation Event 1215 DEL PASO BOULEVARD

Take the Arden Way exit towards I-160

Keep left at the fork, follow signs for CA-160 S/Arden Way W

Slight left onto Arden Way

Slight left onto Del Paso Boulevard

Turn right on Dale Avenue

Make an immediate left into the parking lot.

Keep left at the fork, follow signs for CA-160 S/Arden Way W

Slight left onto Arden Way

Slight left onto Del Paso Boulevard

Turn right on Dale Avenue

Make an immediate left into the parking lot.

Parking is available in the lot located on Del Paso Boulevard and Dale Avenue