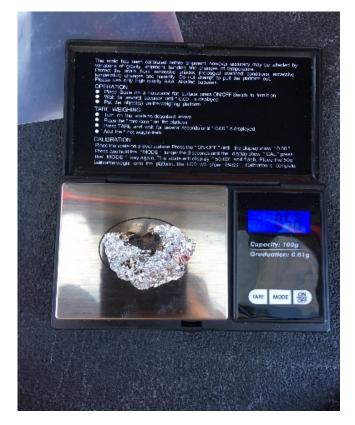

- Probation Clients Contacted: 86
- Probation Searches Conducted: 104
- Out of Custody Violations of Probation: 39
- In-Custody Violations of Probation: 9
- Warrant Arrests: 5Fresh Crimes: 8

- Victims referred to Services: 8
- Evidence Seized: 10 grams Psilocybin (Mushrooms), 1.5 grams Heroin, 1.75 grams Methamphetamine, 4 Narcotic Pipes, Narcotic Paraphernalia, 10 rounds of Ammunition and two 9mm Pistol Magazines.